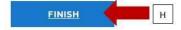

- H. Complete/pass 15 question NY quiz and click "Finish" \*\*\*MUST TAKE NY QUIZ AND SSA EXAM ON THE SAME DAY FOR ATAP RECOGNITION.
- I. Click "here" to access ServSafe Alcohol Primary exam
- J. Click "Start Exam" to proceed to the test

### Questions/Answers Review

You have reached the end of this examination. Please review your questions and answers for accuracy and completeness.

When you have finished answering the test, click "Finish".
You will then be presented with pass/retest result and important score and certificate information.