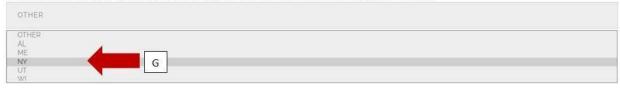

#### Following are the steps to launch the exam:

- A. Log into your ServSafe profile at <u>www.servsaf</u>e.com
- B. Click "ServSafe Alcohol"
- C. Click "Take Online Exam"
- D. Select "Primary ServSafe Alcohol Exam"
- E. Accept examinee rules of conduct terms, copy/paste exam key and click "Continue"
- F. Complete examinee personal info (company is optional) and click "Continue"
- G. From the drop-down box select NY to be directed to the New York state specific quiz "Continue"

From the dropdown box, please select the state you are employed in -OR- "Other" if the state you are employed in is not listed.