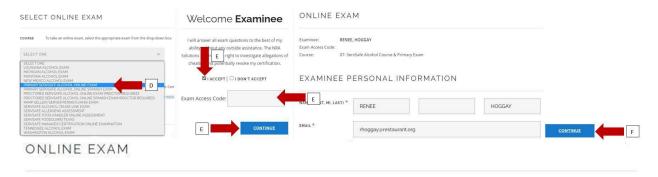

#### Following are the steps to launch the exam:

- A. Log into your ServSafe profile at <u>www.servsaf</u>e.com
- B. Click "ServSafe Alcohol"
- C. Click "Take Online Exam"
- D. Select "Primary ServSafe Alcohol Exam"
- E. Accept examinee rules of conduct terms, copy/paste exam key and click "Continue"
- F. Complete examinee personal info (company is optional) and click "Continue"
- G. From the drop-down box select NY to be directed to the New York state specific quiz "Continue"

Examinee: RENEE, HOGGAY

Exam Access Code:

Course: 07- ServSafe Alcohol Course & Primary Exam

From the drop down box, please select the state you are employed in -OR- "Other" if the state you are employed in is not listed.