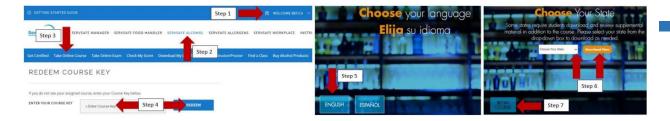

#### Following are the steps to launch the ServSafe Alcohol course:

- 1. Log into your ServSafe profile at <a href="www.servsafe.com">www.servsafe.com</a>. Don't have a profile? Please create one.
- 2. Click "ServSafe Alcohol"
- 3. Click "Take Online Course"
- 4. Copy/Paste course key and click "Redeem"
- 5. Choose your language
- 6. Choose NY and click "Download Now" to access the NY supplement for use on the state specific quiz.
- 7. Click "Begin Course"