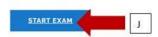

- H. Complete/pass 15 question NY quiz and click "Finish" \*\*\*MUST TAKE NY QUIZ AND SSA EXAM ON THE SAME DAY FOR ATAP RECOGNITION.
- I. Click "here" to access ServSafe Alcohol Primary exam
- J. Click "Start Exam" to proceed to the test

#### ONLINE EXAM

Examinee: RENEE, HOGGAY

Exam Access Code:

Course: 07- ServSafe Alcohol Course & Primary Exam

Exam Session Number:

If you were provided a "Proctor Access Code" from your employer you <u>must</u> enter it in the box below and click the Start Exam link. If you were not given a "Proctor Access Code" just click the Start Exam link.