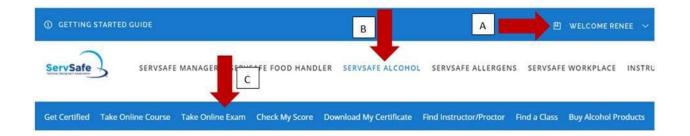

#### Following are the steps to launch the exam:

- A. Log into your ServSafe profile at <u>www.servsaf</u>e.com
- B. Click "ServSafe Alcohol"
- C. Click "Take Online Exam"
- D. Select "Primary ServSafe Alcohol Exam"
- E. Accept examinee rules of conduct terms, copy/paste exam key and click "Continue"
- F. Complete examinee personal info (company is optional) and click "Continue"
- G. From the drop-down box select NY to be directed to the New York state specific quiz "Continue"